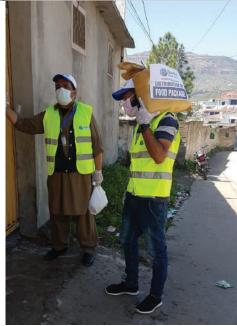

#### A) FOOD PACKAGES

Pakistan faced challenging economic crises because of the Covid-19 pandemic in the last year. Though compared to other countries, life loss remained less yet it impacted livelihoods heavily. Millions of jobs are feared to have lost in the initial and second round of the novel coronavirus outbreak.

The Pakistanis who suffered the most from the economic impact of the outbreak on lives and livelihoods were primarily the country's daily wage workers and urban slum dwellers. These are the people who are the only bread earners for their families. Due to lockdown, they faced the worst situation as they had no wage-earning opportunity out of the work as almost all activities were closed and, people were staying at their homes.

During this worst situation, RAHMA Islamic Relief was there for the timely help. We launched a very successful emergency food campaign for such most affected daily wagers. RAHMA staff managed to provide food ration to nearly 2000 such families in Tehsil Liaqatpur, Rahim Yar Khan, Slum Areas in Rawalpindi, Khuiratta AJK and, Kaghan Valley KPK during the lockdown.