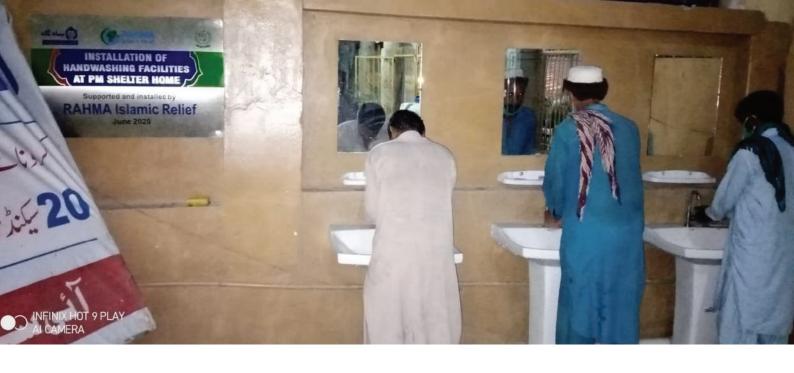

#### HANDWASHING FACILITIES AT SHELTER HOMES

'Panaah Gahs' depict Prime Minister Pakistan's philosophy of affection and care towards the unprivileged public of the country. It is one of the key social welfare initiatives of the PTI-led government.

Mandi More and Tarlai Panaah Gahs in Islamabad accommodate approximately 1,000 1,500 people to daily. Administration provides them free night stay along with food and hygiene facilities. Due to the massive number of people visiting, these two shelter homes fell short of handwashing facilities. At the request of the focal person to the Prime Minister, RAHMA installed washing facilities in these two shelter homes.