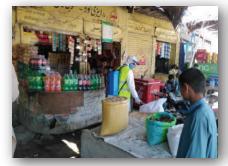

#### **B) INFECTION CONTROL SPRAY CAMPAIGNS**

During peak times of 1st coronavirus wave, RAHMA started fumigation spray campaign. The most populous places in Rawalpindi, Rahim Yar Khan (Punjab), Islamabad and district Kotli (AJK) identified. The mixture of spray contained prescribed quantities of sodium carbonate, liquid bleach, Dettol, and Spirit in the water added with a little Fragrances. 69 public and other places including Mosques, Darbaars, Truck addas, BHUs, markets, banks, post offices, THQs, BHUs, police stations, petrol pumps, courts, bar councils, schools and colleges as well as government's Ehsaas Cash Centres disinfected. The campaign had a direct positive impact on more than 20,000 vulnerable people.