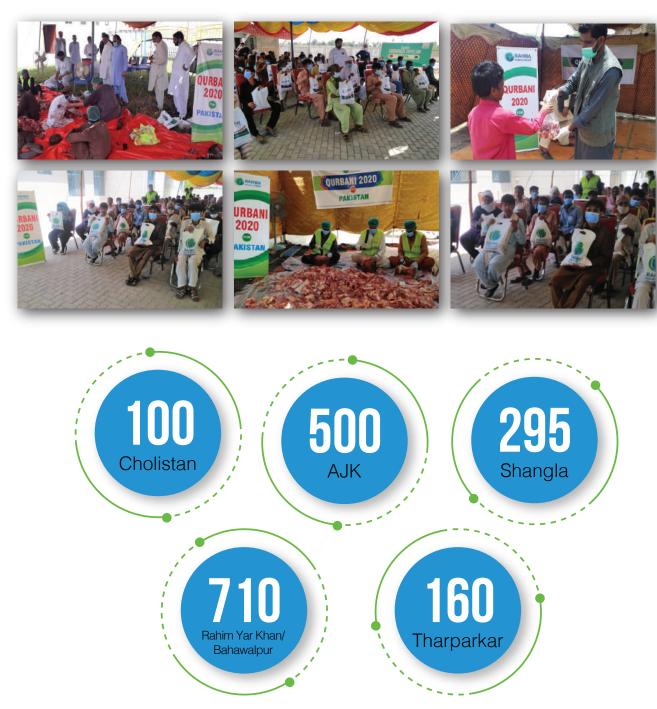

## **SEASONAL PROJECTS**

1765 families facilitated through Qurbani meat. The activity provided the opportunity to the beneficiaries to enjoy the happy moments of the auspicious occasion of Eid-ul-Adha, especially to the vulnerable women and children providing them meat in a substantial quantity.