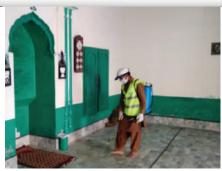

#### **B) INFECTION CONTROL SPRAY CAMPAIGNS**

During peak times of 1st coronavirus wave, RAHMA started fumigation spray campaign. The most populous places in Rawalpindi, Rahim Yar Khan (Punjab), Islamabad and district Kotli (AJK) identified. The mixture of spray contained prescribed quantities of sodium carbonate, liquid bleach, Dettol, and Spirit in the water added with a little Fragrances. 69 public and other places including Mosques, Darbaars, Truck addas, BHUs, markets, banks, post offices, THQs, BHUs, police stations, petrol pumps, courts, bar councils, schools and colleges as well as government's Ehsaas Cash Centres disinfected. The campaign had a direct positive impact on more than 20,000 vulnerable people.