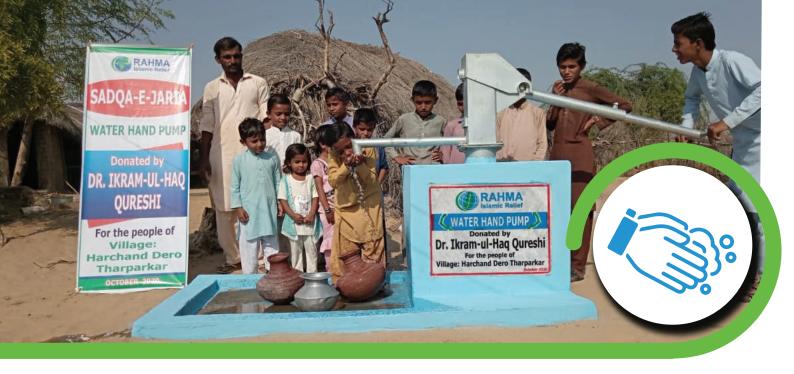

In 2020, the Installation of 39 Ultra and RO water filtrations plants completed. They spread around 24 Union Councils (UCs) of Tehsil Liaqatpur, district Rahim Yar Khan, Punjab. Likewise, two water wells and 24 hand pumps completed in Taluka/Tehsil Diplo, District Tharparkar, Sindh, in 2020.

#### 2) WATER PROJECTS, THARPARKAR

Venjuraj lives in village Khenrohi, Taluka Diplo, Tharparkar. He is a little educated. One day he called on the phone to the Rehma team and requested a meeting. Upon meeting, he briefed them about their hardships relating to water access. The staff learned how far the women in that community had to travel outside the village to fetch water.

He had heard about the work done by Rahma in Tharparkar. He requested solving the issue of water for the community through the installation of a hand pump. He argued Rahma team could themselves verify their hardship by visiting and analyzing their problem. Rahma team asked him to write an application formally and assured him that they would try their best to solve the problem.

In the next few days, the team visited Khenrohi village to meet the community. A meeting called on in which all the villagers participated. The field staff met them, analyzed and verified their need. Then together with the village community, they visited the place where the community was agreed to install a water hand pump. Venjuraj was so excited about finding the team there.

The team promised the community that as soon there would be an opportunity for a water project, they would be served on a priority basis so that their hardship could come to an end as early as possible.

Exactly after ten days, Rahma found a donation for a water project. The team decided to install a water pump for Venjuraj's community. The staff visited Khenrohi village and told Venjuraj the news. Venjuraj and the community screamed joyfully. The team appointed Venjuraj as monitor/supervisor of the installation work. Within ten days, work successfully got completed. A little inauguration ceremony took place then. The team always shares this story joyfully as how Rahma Islamic Relief contributed in bringing smiles to the face of Venjuraj and the community of Khenrohi.