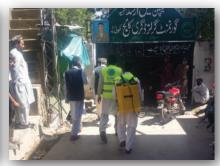

#### **B) INFECTION CONTROL SPRAY CAMPAIGNS**

During peak times of 1st coronavirus wave, RAHMA started fumigation spray campaign. The most populous places in Rawalpindi, Rahim Yar Khan (Punjab), Islamabad and district Kotli (AJK) identified. The mixture of spray contained prescribed quantities of sodium carbonate, liquid bleach, Dettol, and Spirit in the water added with a little Fragrances. 69 public and other places including Mosques, Darbaars, Truck addas, BHUs, markets, banks, post offices, THQs, BHUs, police stations, petrol pumps, courts, bar councils, schools and colleges as well as government's Ehsaas Cash Centres disinfected. The campaign had a direct positive impact on more than 20,000 vulnerable people.