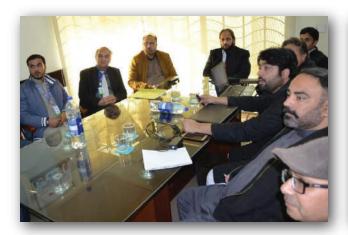

#### A) VISITS, MEETINGS, TRAININGS

Ambassador of Pakistan to Norway, Mr. Zaheer Pervaiz Khan visited the head office

Chairman Helping Humanity Denmark, Mr. Saqib Tasneem along with his team visited RAHMA office, children at the slum and RAHMA Model School in Rawat

A one-day training session on workplace ethics and communication skills organized for the staff

Chairman, Mr. Saghir Qamar meets CEO PPAF, Mr. Qazi Azmat Isa

Visit of Mr. Nauman Arshaad and Mr. Yasir, members of RAHMA Islamic Relief Fund Norway

The yearly progress review meeting held in the head office

Mr. Umer Farooq from Union of NGOs of the Islamic World (UNIW) visiting head office

The founder of Rahma Islamic Relief, Mr. Munir Ahmed Malik visited Rahma Model School and water filtration plants