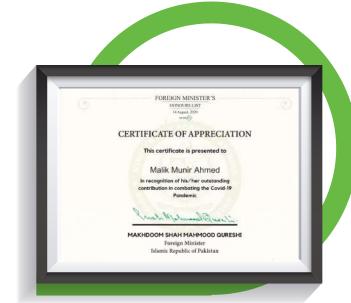

The contribution of Rahma Islamic Relief during the first and second outbreak of COVID-19 recognized widely. Ministry of Foreign Affairs, Government of Pakistan, awarded an appreciation certificate to the founder of the organization acknowledging his role in the pandemic and overall, in the social development of Pakistan. Furthermore, during the year, the Government of Pakistan, Ministry of Economic Affairs, signed MOU with the organization for a period initially up to 19th January 2023.

Pakistan Centre for Philanthropy certified the organization for the second term, valid up to May, 2023

This Certificate is awarded to

RAHMA ISLAMIC RELIEF PAKISTAN (AJ&K)

Ministry of Foreign Affairs, Government of Pakistan, acknowledged the role of the founder of RAHMA, Mr. Malik Munir Ahmed. The ministry appreciated his role during COVID-19 crises in Pakistan as well as his overall social work in the country