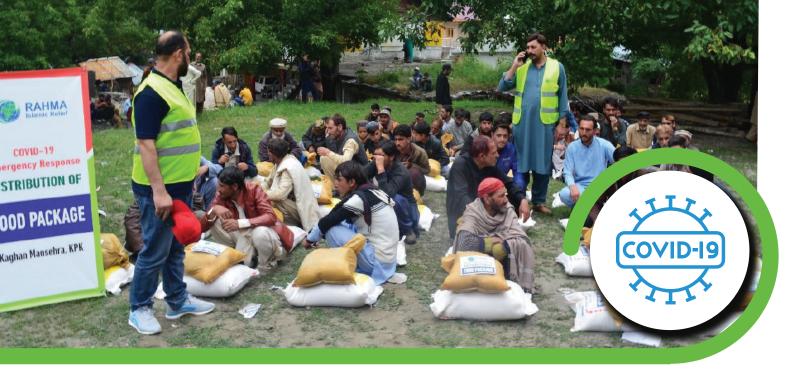

#### A) FOOD PACKAGES

Pakistan faced challenging economic crises because of the Covid-19 pandemic in the last year. Though compared to other countries, life loss remained less yet it impacted livelihoods heavily. Millions of jobs are feared to have lost in the initial and second round of the novel coronavirus outbreak.

The Pakistanis who suffered the most from the economic impact of the outbreak on lives and livelihoods were primarily the country's daily wage workers and urban slum dwellers. These are the people who are the only bread earners for their families. Due to lockdown, they faced the worst situation as they had no wage-earning opportunity out of the work as almost all activities were closed and, people were staying at their homes.

During this worst situation, RAHMA Islamic Relief was there for the timely help. We launched a very successful emergency food campaign for such most affected daily wagers. RAHMA staff managed to provide food ration to nearly 2000 such families in Tehsil Liaqatpur, Rahim Yar Khan, Slum Areas in Rawalpindi, Khuiratta AJK and, Kaghan Valley KPK during the lockdown.