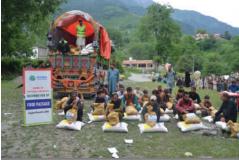

During this worst situation, RAHMA Islamic Relief was there for the timely help. We launched a very successful emergency food campaign for such most affected daily wagers. RAHMA staff managed to provide food ration to nearly 2000 such families in Tehsil Liaqatpur, Rahim Yar Khan, Slum Areas in Rawalpindi, Khuiratta AJK and, Kaghan Valley KPK during the lockdown.

#### **LOCATIONS**

(where food packages distrubuted)

1,727

Total (in 4 districts)