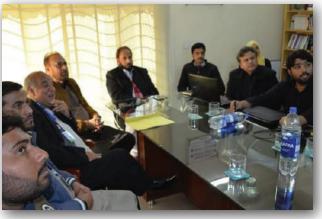

#### A) VISITS, MEETINGS, TRAININGS

Ambassador of Pakistan to Norway, Mr. Zaheer Pervaiz Khan visited the head office

Chairman Helping Humanity Denmark, Mr. Saqib Tasneem along with his team visited RAHMA office, children at the slum and RAHMA Model School in Rawat

A one-day training session on workplace ethics and communication skills organized for the staff

Chairman, Mr. Saghir Qamar meets CEO PPAF, Mr. Qazi Azmat Isa

Visit of Mr. Nauman Arshaad and Mr. Yasir, members of RAHMA Islamic Relief Fund Norway

The yearly progress review meeting held in the head office

Mr. Umer Farooq from Union of NGOs of the Islamic World (UNIW) visiting head office

The founder of Rahma Islamic Relief, Mr. Munir Ahmed Malik visited Rahma Model School and water filtration plants