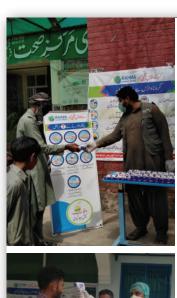

#### **B) INFECTION CONTROL SPRAY CAMPAIGNS**

During peak times of 1st coronavirus wave, RAHMA started fumigation spray campaign. The most populous places in Rawalpindi, Rahim Yar Khan (Punjab), Islamabad and district Kotli (AJK) identified. The mixture of spray contained prescribed quantities of sodium carbonate, liquid bleach, Dettol, and Spirit in the water added with a little Fragrances. 69 public and other places including Mosques, Darbaars, Truck addas, BHUs, markets, banks, post offices, THQs, BHUs, police stations, petrol pumps, courts, bar councils, schools and colleges as well as government's Ehsaas Cash Centres disinfected. The campaign had a direct positive impact on more than 20,000 vulnerable people.