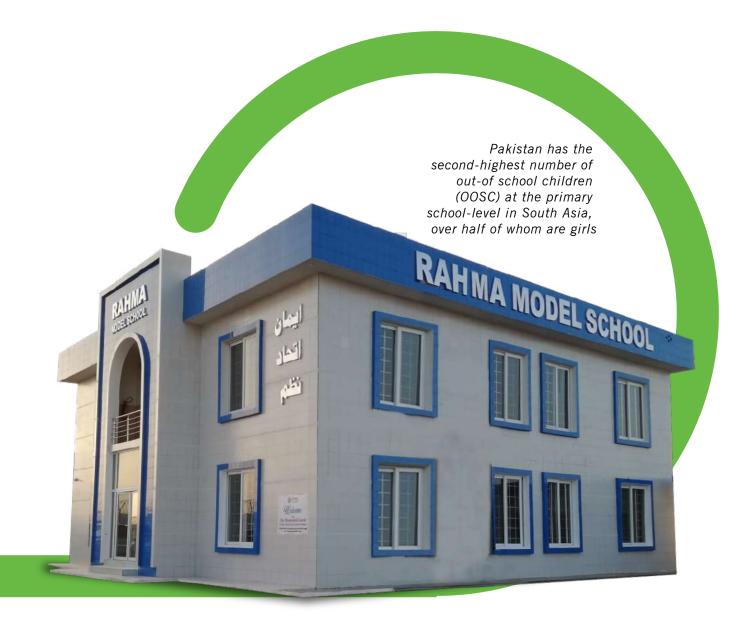

Pakistan has the second-highest number of Out-Of-School Children (OOSC) at the primary school level in South Asia, over half of whom are girls. A significant number of OOSC belongs to the poorest, marginalized and, socially excluded groups living in self-made tarpaulin huts in slums. Approximately, there are around 15,000 children in Rawalpindi/Islamabad who belong to such group and, not enrolled in schools. RAHMA started providing education to such children in 2012. Initially, it opened a school within a slum, near Rawalpindi Railway station, in a small hut. Later on, it succeeded in constructing the very first school exclusively for such marginalized children. The school inaugurated in 2019.

#### RAHMA MODEL SCHOOL, RAWAT, RAWALPINDI

RAHMA Model School building completed finally and inaugurated in March 2019. During its first year, admissions (playgroup to class III) remained up to 55-60 while, in 2020, the figure turned more than doubled despite COVID 19 crises. Most of the days, the school remained closed in compliance with the lockdown policy of the government. However, teachers kept visiting Basti (a provisional set up in the slum) to teach the children when school was closed.