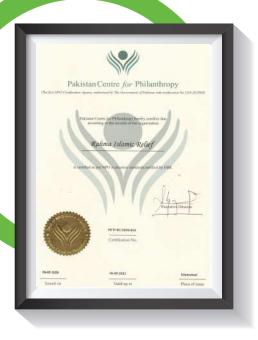

RIR is also awarded by certification from Pakistan Centre for Philanthropy (PCP) after meeting the quality standards in the areas of internal governance, financial management and programme delivery.

The organization is also member of different global forums as Stop TB Partnership and Union of NGOs of the Islamic World (UNIW). Furthermore, its healthcare programme in Punjab is registered from Punjab Healthcare Commission, GoP. (Registration No. R-32277)

Pakistan Centre for Philanthropy certified the organization for the second term, valid up to May, 2023

This Certificate is awarded to

RAHMA ISLAMIC RELIEF PAKISTAN (AJ&K)

Ministry of Foreign Affairs, Government of Pakistan, acknowledged the role of the founder of RAHMA, Mr. Malik Munir Ahmed. The ministry appreciated his role during COVID-19 crises in Pakistan as well as his overall social work in the country