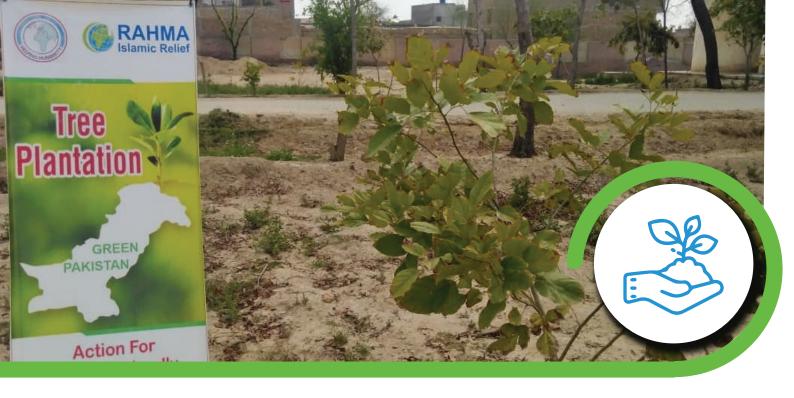

# CONTRIBUTION IN CLEAN GREEN PAKISTAN

Clean Green Pakistan (CGP) envisions a people-led movement aiming to bring behavioural change among the public to achieve a sustainable and safe environment for the country. Environmental sustainability is pivotal to meet the development goals, especially poverty eradication and employment opportunities. Pakistan has only 5% forest land as opposed to the internationally set standard of 25%. For an increased forest area, the plantation has included as a critical component in CGP. The program plans to be executed in 100 districts by the Ministry of Climate Change and the Wildlife Department. RAHMA Islamic Relief Pakistan took part in this Action for Climate Friendly and Disaster Resilient Environment through Clean Green Pakistan Program. In the first phase, we contributed to planting 13,100 plants in different locations of Lahore and DG Khan.