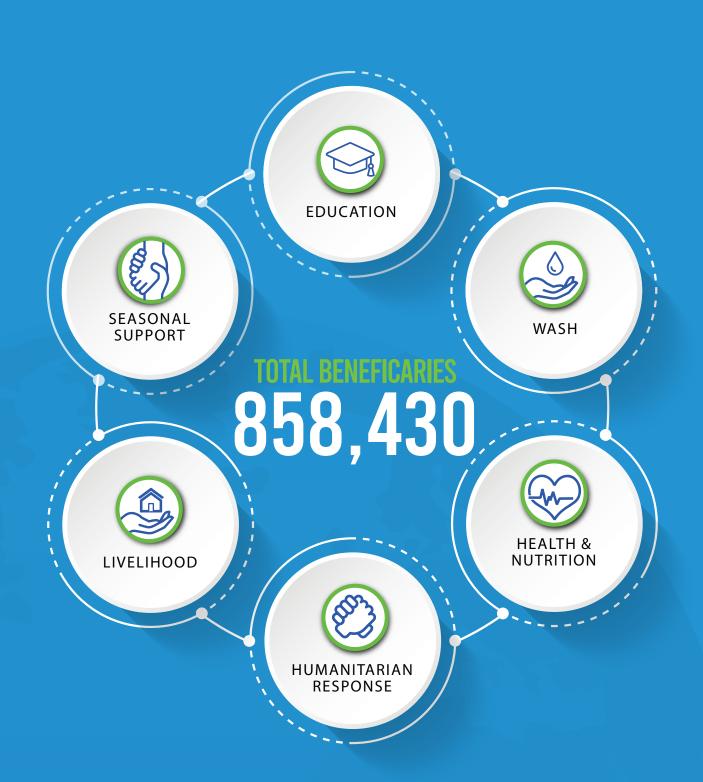

#### **MESSAGE FROM THE CHAIRMAN**

RAHMA Islamic Relief (RIR) completed the 11th year of its successive work in the ground. I feel immense pleasure to share that during this period, 858,430 people directly benefited from the RAHMA-Programs in 21 districts of all provinces including, Azad Kashmir. In the current year, total direct beneficiaries from six thematic areas remained as 243,180 (persons).

# THEMATIC AREAS

Health & Nutrition
Education
Water Sanitation & Hygiene
Humanitarian Response
Food Security & Livelihood
Seasonal Support