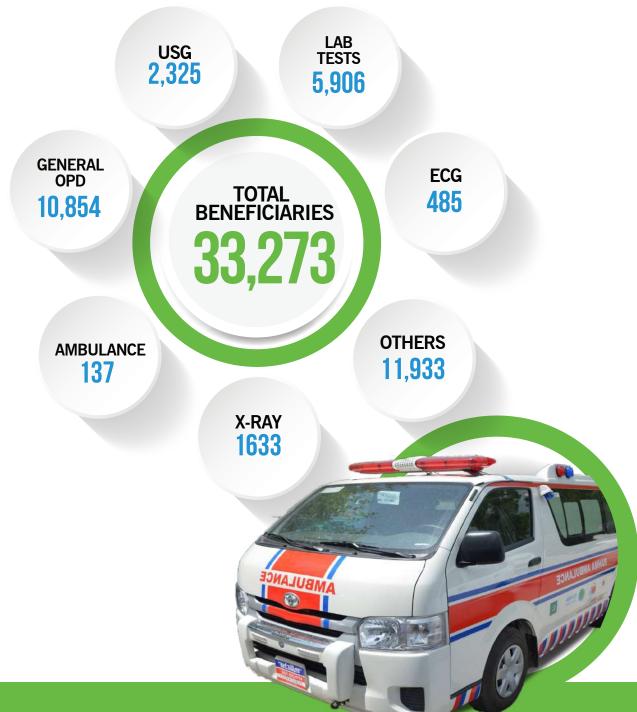

### RAHMA HOSPITAL JANPUR

RAHMA Hospital Janpur founded in 2014 to facilitate the local population with accessible semi tertiary healthcare facilities. Since its inception, the hospital is serving approximately one million people in 14 Union Councils of Tehsil Liaquitur.

#### **PROVIDED SERVICES:**

- Consultation ( OPD & Emergency)
- Laboratory tests
- Radiology ( Digital X-ray & Ultrasonography)
- Pharmacy
- Ambulance Service
- Labor room Services
- Separate MNCH Center (in progress)

#### **OTHER HIGHLIGHTS**

- An awareness session organized for Imams of Masjids on how they can play a role to prevent the spread of the COVID-19 pandemic.
- As per an agreement, 101 employees of Rahim Yar Khan Sugar Mills were provided with laboratory/diagnostic services.
- Among others, 50 officers from Motorway Police got scanned for Hepatitis B & C through an organized camp.
- Free medical camps were arranged including one for the patients of Diabetes mellitus on World Diabetes Day.
- Two community awareness sessions were arranged on women health.