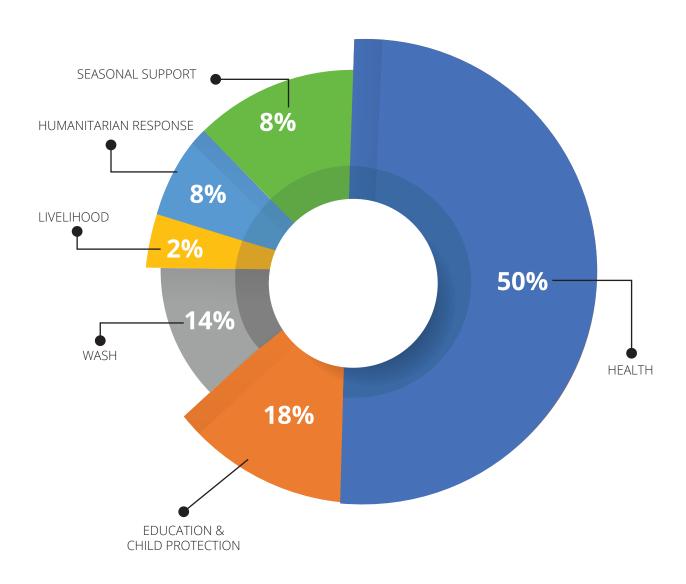

ue to poor drug compliance.

The wound was quite deep with a size of 6cm×7 cm. There was foul-smell, blood-stained pus fully loaded with maggots- fly larvae hatch from eggs laid by adult female flies.

In wound management, the healing of the ulcer was possible only after making sure the proper anti-diabetic drug administration and its compliance to achieve optimal sugar levels.

In wound management, we cleared the wound, removed the maggots, daily saline irrigated to provide a clean environment, did debridement when necessary and gave antibiotics therapy. In 2-3 days, we controlled the sugar and blood pressure very well. The efforts resulted in complete healing within almost two weeks.

### **DONORS & PARTNERS**

















































# **2020-THEMATIC EXPENSE**





## **AUDIT REPORT 2020**

# NAMEN ANTO HABRAN RAPID DANIES MODELLE MANUEL MANU

10 THE BOARD OF TRUSTEES - RAHMA ISLAMIC RELIEF

REPORT ON THE AUDIT OF THE FINANCIAL STATEMENTS

We have auditied the Franciaci Stotements of RAMMA ISLAMIC REMER which comprise the polarice sheets as at June 30, 2020 and income & expenditive occount, cost flow statement and statement at changes in fund for the year then ended, and notes to the financial tatement, including a summary of significant occounting porticles.

in our aphilian, the accompanying, Flanciai Statements present taily, in all material respects, for give a time and fat view of the balance time of RAMA SLAMIC RELIEF as at Jone 30, 2020 for the year their ended in accordance with approved accounting and reporting standards as

We conducted