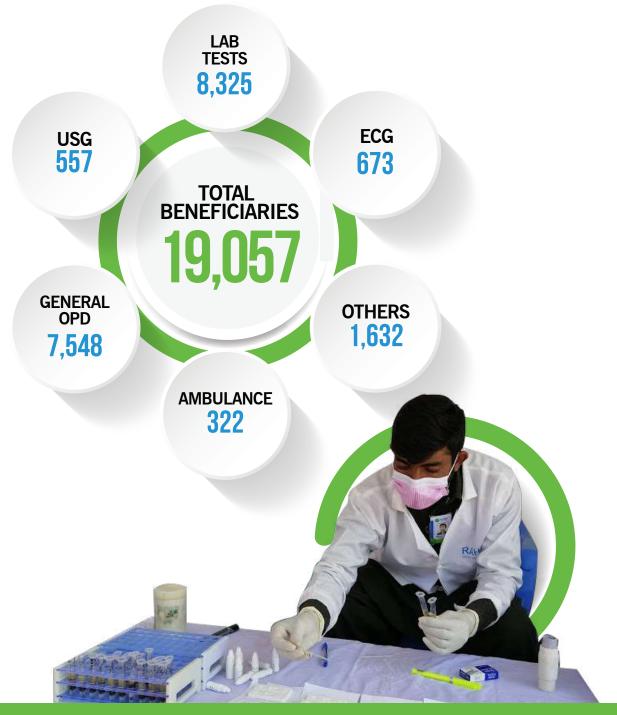

#### **KOTLI (AJK)**

RAHMA Hospital Khuiratta has been working as semi tertiary hospital since 2009-10. It has been providing free and highly subsidized health care services to the less fortunate community of Khuiratta. The hospital serves an estimated 160,000 population in five Union Councils of Tehsil Khuiratta. Kotli, Azad Kashmir.

#### **PROVIDED SERVICES:**

- ► Consultation ( OPD & Emergency)
- Laboratory tests
- Ultrasonography
- Pharmacy
- ► Ambulance Service
- ► Labor room

#### **OTHER HIGHLIGHTS**

- 6775 patients received free of cost medicines through Sahulat Cards (sponsored)
- Two screening camps for Hepatitis B & C were arranged
- several community awareness campaigns on COVID-19 launched using different platforms and media including, press clubs, newspapers and news channels
- · Community awareness session on mother and child health conducted
- Different awareness-raising sessions conducted for Khateebs of Masajids and Imam Bargahs, highlighting their role in the prevention of COVID-19