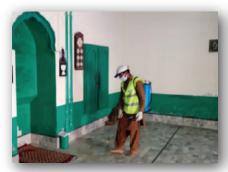

#### **B) INFECTION CONTROL SPRAY CAMPAIGNS**

During peak times of 1st coronavirus wave, RAHMA started fumigation spray campaign. The most populous places in Rawalpindi, Rahim Yar Khan (Punjab), Islamabad and district Kotli (AJK) identified. The mixture of spray contained prescribed quantities of sodium carbonate, liquid bleach, Dettol, and Spirit in the water added with a little Fragrances. 69 public and other places including Mosques, Darbaars, Truck addas, BHUs, markets, banks, post offices, THQs, BHUs, police stations, petrol pumps, courts, bar councils, schools and colleges as well as government's Ehsaas Cash Centres disinfected. The campaign had a direct positive impact on more than 20,000 vulnerable people.